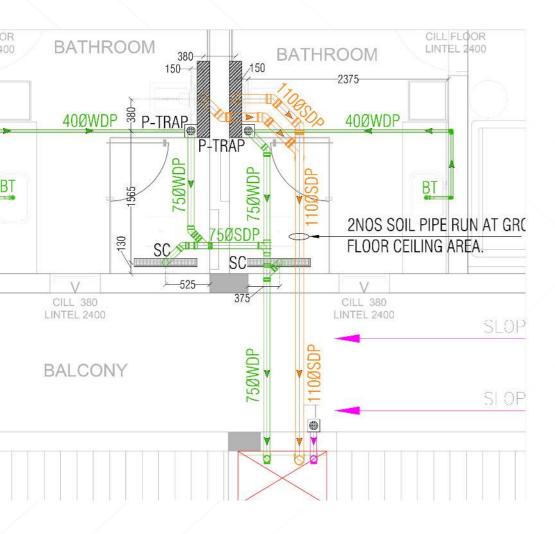

## Plumbing

- Plumbing system design
- Water supply network
- Drainage network
- Sewage treatment plant
- Water treatment system design
- Pumping equipment sizing
- Stormwater disposal network
- Rain water harvesting