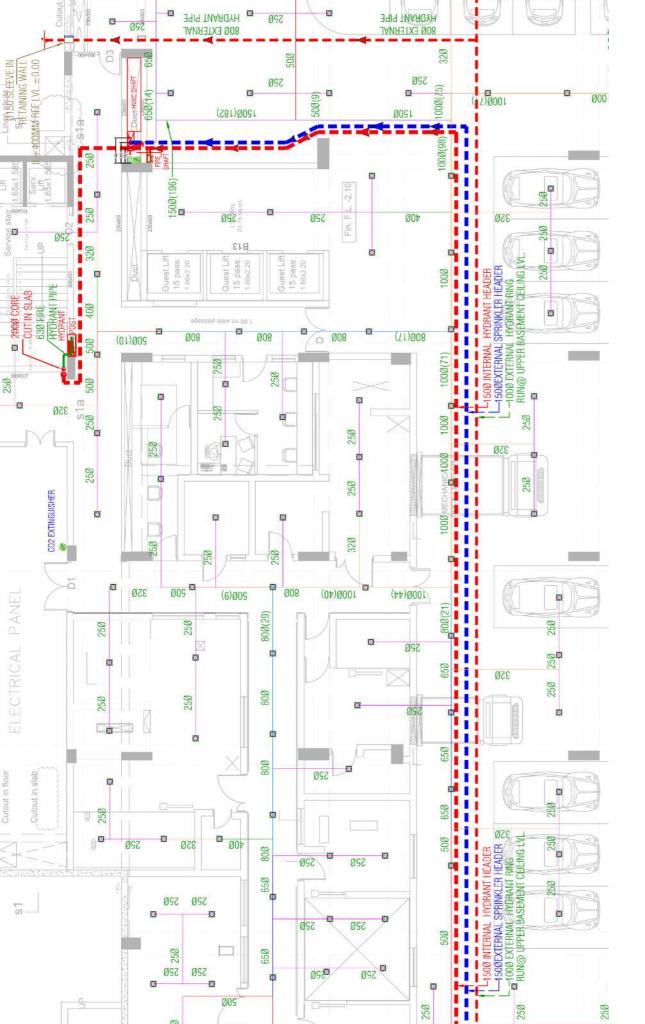

## Fire-Fighting

- Fire Sprinkler System
- Wet Riser System
- External Fire Hydrant System
- Fire Protection System Design
- Fire Safety Assessments