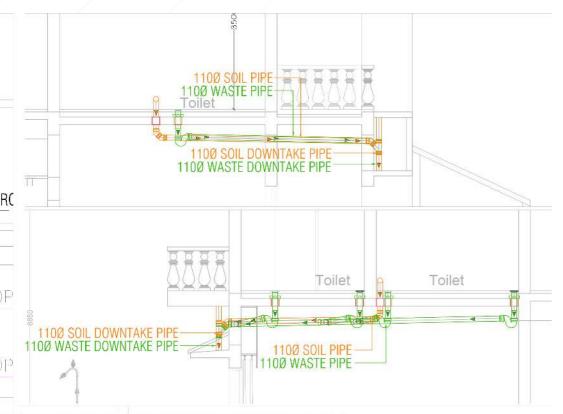

## Plumbing

- Plumbing system design
- Water supply network
- Drainage network
- Sewage treatment plant
- Water treatment system design
- Pumping equipment sizing
- Stormwater disposal network
- Rain water harvesting