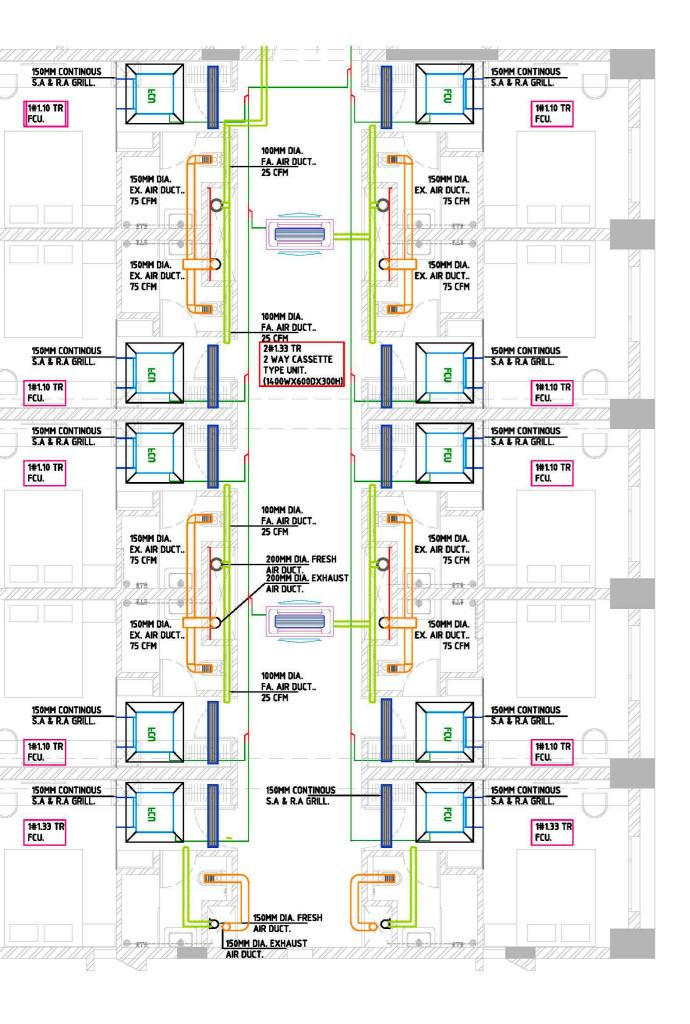

## Mechanical (HVAC)

- Fresh Air System
- Smoke Exhaust System
- Individual Split/ VRV System
- Central Ductable System
- Chiller / Cooling Tower System
- Refrigeration System
- Industrial Piping System for Process, Air,
   Gas & Utility
- BIM Services